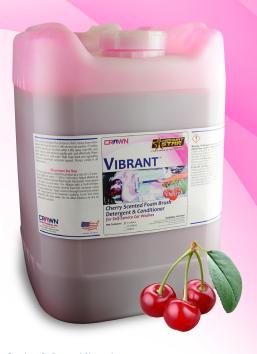

# VIBRANT

### Cherry-Scented Foam Brush Detergent & Conditioner

for Self-Service Car Washes

A pH neutral detergent that produces thick, heavy foam when applied with foam brushes in self-service car washes. Provides excellent lubricity to brushes while it lifts away road film and grime. Cleans automotive surfaces quickly and effectively. Mixes easily with hot or cold water. High foam level and appealing fragrance maximizes customer appeal. Pumps easily in all temperatures.

#### **Product Number**

82005-C 82015-C 82030-C 82055-C

Appearance

Pink Liquid Cherry <9.0 Very High None 8.61±0.1 50-100°F None 100% None