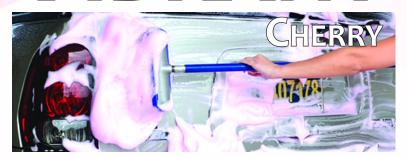

### Cherry-Scented Foam Brush Detergent & Conditioner

for Self-Service Car Washes

A pH neutral detergent that produces thick, heavy foam when applied with foam brushes in self-service car washes. Provides excellent lubricity to brushes while it lifts away road film and grime. Cleans automotive surfaces quickly and effectively. Mixes easily with hot or cold water. High foam level and appealing fragrance maximizes customer appeal. Pumps easily in all temperatures.

#### **Directions for Use**

For most applications, dilute this product at a rate of 1-2 ounces per gallon of water (1:128 to 1:64 ratio). Adjust dilution as needed to achieve desired foam levels. Hard water and heavier soils may require a higher concentration. For dilution with a Hydrominder proportioner, draw product directly from the container using the appropriate tip. Apply solution through foaming brushes with compressed air for maximum sudsing. Apply solution through foaming brushes with compressed air for maximum sudsing. Scrub and rinse completely with clean water. Do not allow solutions to dry on automotive surfaces.