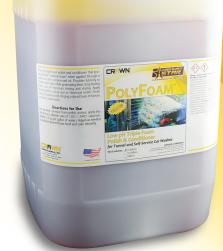

#### **Product Number**

84605-Y 84615-Y 84630-Y 84655-Y Yellow Liquid Cherry <4.0 Very High None  $8.49 \pm 0.1$ 40-100°F None 100% None

#### **Packaging**

5 gal. pail 15 gal. drum 30 gal. drum 55 gal. drum

4701 W. 136th St. • Crestwood, IL 60418 tel (708) 371-6990 • (800) 672-4065 fax (708) 371-6992 www.crown-chem.com