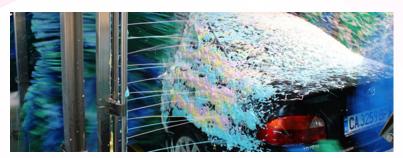

# Low pH Triple-Foam Polish and Conditioner for Tunnel and Self-Serve Car Washes

A low pH triple-foam polish and conditioner that produces thick "rainbow foam" when applied through a polish arc with compressed air. Provides lubricity to bristles and cloth while generating thick, long-lasting foam. Low pH improves rinsing and drying. Apply directly before spray wax or clearcoat sealer. Fresh cherry fragrance and clinging colored foam enhances customer experience.