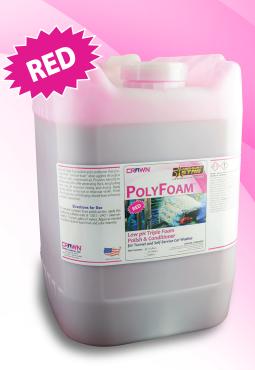

## POLYFOAM®

# Low pH Triple-Foam Polish and Conditioner for Tunnel and Self-Serve Car Washes

A low pH triple-foam polish and conditioner that produces thick "rainbow foam" when applied through a polish arc with compressed air. Provides lubricity to bristles and cloth while generating thick, long-lasting foam. Low pH improves rinsing and drying. Apply directly before spray wax or clearcoat sealer. Fresh cherry fragrance and clinging colored foam enhances customer experience.

#### **Product Number**

84605-R 84615-R 84630-R 84655-R Red Liquid Cherry <4.0 Very High None 8.49±0.1 40-100°F None 100% None