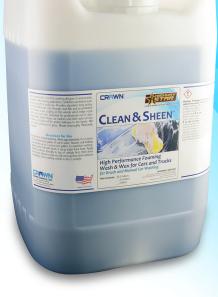

# **CLEAN & SHEEN**<sup>™</sup>

## High-Performance Foaming Wash & Wax for Cars & Trucks for Brush & Manual Car Washing

The professional's choice for washing all types of automobiles by hand or with foaming applicators. Combines a premium quality car soap with a bead wax. Provides abundant, long-lasting foam that effectively cuts through road film and accumulated dirt. Leaves a wax coating on the vehicle which helps repel water, dust and soils. Designed for professional use in auto dealerships, detail shops, car washes and other auto service facilities. pH balanced for added mildness to the hands. Will not attack aluminum or glass. Rinses thoroughly. Pleasantly scented.