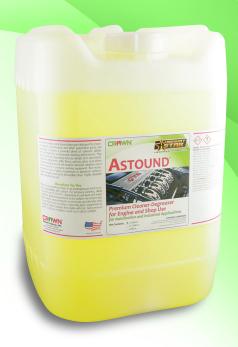

## **ASTOUND**<sup>™</sup>

# Premium Cleaner-Degreaser for Engine and Shop Use for Automotive and Industrial Applications

A premium quality, water-based detergent designed for cleaning engines, transmissions and other automotive parts and equipment. Contains a powerful blend of solvents, alkalis and surfactants for unsurpassed cleaning performance. May also be used for degreasing ferrous metals (iron and steel), machinery, equipment, walls, floors, and any other area where troublesome grease and soil must be removed. Ideal for use in steam cleaners or pressure washing equipment. Not recommended for use on glass, magnesium or aluminum surfaces. Leaves engines and parts thoroughly clean. Highly dilutable and economical to use.