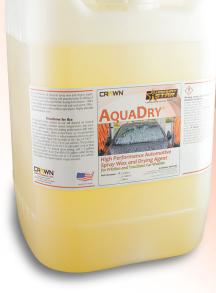

# AQUADRY

## High-Performance Automotive Spray Wax and Drying Agent for Touchless and Friction Car Washes

High-performance all-purpose spray wax and drying agent. Provides outstanding beading and assures faster breaking of water off of car surface and better drying from blowers. Helps protect vehicle undercarriage from salt and road grime. Effective for both friction and touchless operations. Highly dilutable and economical to use.